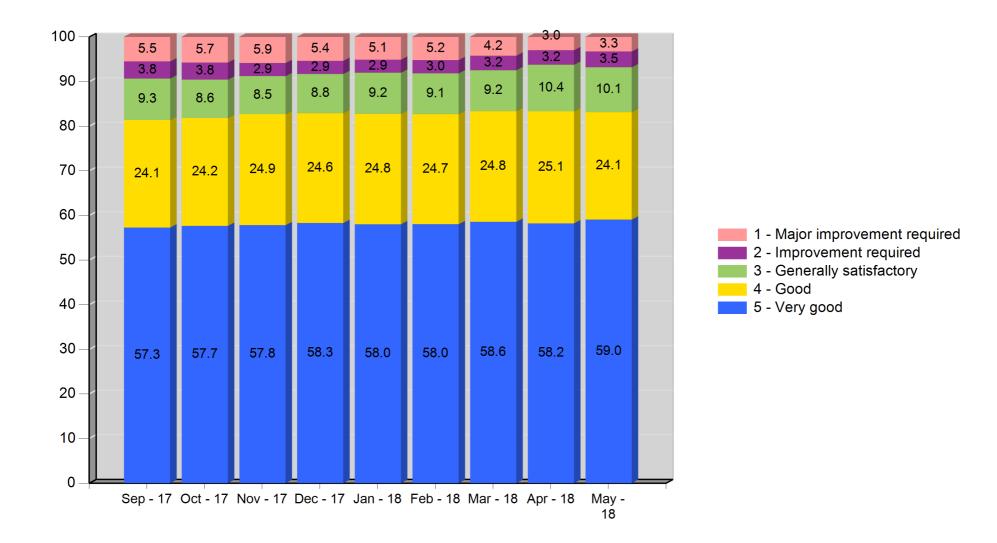

## % breakdown of distribution of rated establishments

| FHRS Rating                               | Sep - 17 | Oct - 17 | Nov - 17 | Dec - 17 | Jan - 18 | Feb - 18 | Mar - 18 | Apr - 18 | May - 18          |
|-------------------------------------------|----------|----------|----------|----------|----------|----------|----------|----------|-------------------|
| 5 - Very good                             | 57.3     | 57.7     | 57.8     | 58.3     | 58.0     | 58.0     | 58.6     | 58.2     | 59.0              |
| 4 - Good                                  | 24.1     | 24.2     | 24.9     | 24.6     | 24.8     | 24.7     | 24.8     | 25.1     | 24.1              |
| 3 - Generally satisfactory                | 9.3      | 8.6      | 8.5      | 8.8      | 9.2      | 9.1      | 9.2      | 10.4     | 10.1              |
| 2 - Improvement required                  | 3.8      | 3.8      | 2.9      | 2.9      | 2.9      | 3.0      | 3.2      | 3.2      | 3.5               |
| 1 - Major improvement required            | 5.5      | 5.7      | 5.9      | 5.4      | 5.1      | 5.2      | 4.2      | 3.0      | 3.3               |
| 0 - Urgent improvement required           | 0.0      | 0.0      | 0.0      | 0.0      | 0.0      | 0.0      | 0.0      | 0.0      | 0.0               |
| Total rated establishments                | 100.0    | 100.0    | 100.0    | 100.0    | 100.0    | 100.0    | 100.0    | 100.0    | 100.0             |
| Establishments with rating of 3 or better | 90.7     | 90.4     | 91.2     | 91.7     | 92.0     | 91.9     | 92.6     | 93.8     | <mark>93.2</mark> |